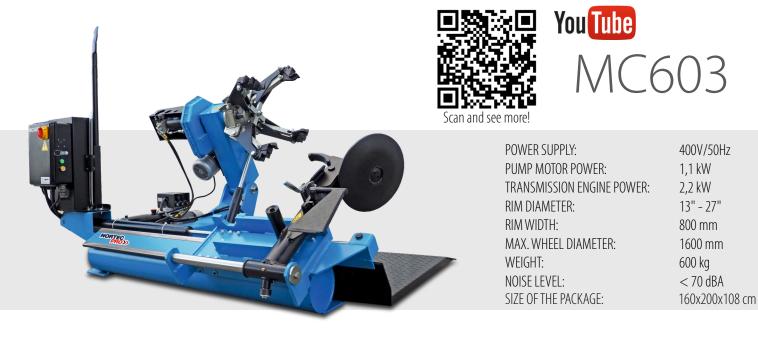

## **TYRE CHANGER**

Designed for mounting and dismounting of tubeless and tubed tires • For car wheels trucks, buses, agricultural and construction machinery • Plate breaker and claw placed on rotary head for quick tool change • Specially profiled impact plate allows for efficient disassembly of the tire without risk of damage • Mobile platform for fast and precise wheel alignment • Safe control voltage (24V) eliminates the risk of electric shock electric shock