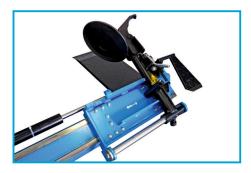

## **TYRE CHANGER**

Designed for mounting and dismounting of tubeless and tubed tires • For car wheels trucks, buses, agricultural and construction machinery • Plate breaker and claw placed on rotary head for quick tool change • Specially profiled impact plate allows for efficient disassembly of the tire without risk of damage • Mobile platform for fast and precise wheel alignment • Safe control voltage (24V) eliminates the risk of electric shock electric shock

**POWERFUL MOUNTING JAWS** 

**CLOCK TO CONTROL THE WORKING PRESSURE** 

**CONTROL BOX WITH TOOL HOLDERS** 

POWERFUL PLATE BREAKER WITH COMFORTABLE LOCK