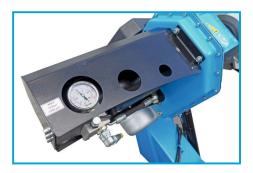

**POWERFUL MOUNTING JAWS** 

**CLOCK TO CONTROL THE WORKING PRESSURE** 

**CONTROL BOX WITH TOOL HOLDERS** 

POWERFUL PLATE BREAKER WITH COMFORTABLE LOCK