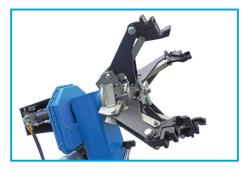

**POWERFUL MOUNTING JAWS** 

**CLOCK TO CONTROL THE WORKING PRESSURE** 

**CONTROL BOX WITH TOOL HOLDERS** 

POWERFUL PLATE BREAKER WITH COMFORTABLE LOCK