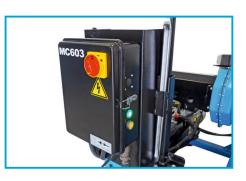

**POWERFUL MOUNTING JAWS** 

**CLOCK TO CONTROL THE WORKING PRESSURE** 

**CONTROL BOX WITH TOOL HOLDERS** 

POWERFUL PLATE BREAKER WITH COMFORTABLE LOCK