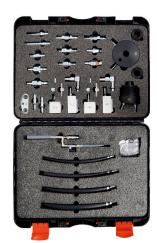

CASE WITH CONNECTORS ON STANDARD EQUIPMENT

ACCESSORIES (OPTIONAL)

ADDITIONAL OPTIONAL CASE OVERFLOW CONNECTORS