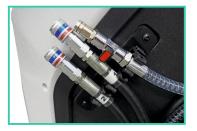

## ECK ATF MOOVETECH

REFILLABLE OIL LEVEL

Ciroma

**Fully automatic gearbox service station!** Built-in vehicle database with wiring diagrams. **Automatic detection of the direction of oil circulation in the gearbox system, no need to worry about the order in which the service hose are connected!** 