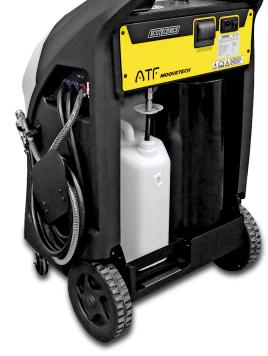

## ECK ATF MOOVETECH

## TECHNICAL DATA:

SUPPORTED OILS: POWER SUPPLY: FILTERS: TANK FOR NEW OIL: TANK FOR USED OIL: SCALE ACCURACY: PUMP PERFORMANCE: WTRYSK OLEJU: BUILT-IN WIFI MODULE, PRINTER: VEHICLE DATABASE: DISPLAY:: HOSE LENGTH: WORKING TEMPERATURE: VALVES: WEIGHT LOCK:

MACHINE INTERNAL CLEANING FUNCTION

230V/50Hz 2 FILTRY CZYSZCZĄCE 20 LITERS 25 LITERS 5g new and used oil, 5g cleaning liquid 9 I/min SCALABLE (DOSING BY OIL SCALES) STANDARD YES, PASSENGER CARS 7" COLORFUL TOUCH 3 METERS 5 ÷ 55 °C AUTOMATIC YES

DEXTRON II, III, IV, GENERIC, DB OIL

<u>Coffrend</u>

STATUS LIGHT

DOUBLE SYSTEM OIL FILTERING

**CLEANING ADDITIVE TANK** 

LARGE 7" TOUCH DISPLAY CLEAR MENU IN ENGLISH

POSSIBILITY OF WIFI CONNECTION

3 METER HOSE SERVICE

**BUILT-IN PRINTER** 

## ECK ATF MOOVETECH

REFILLABLE OIL LEVEL

Ciroma

**Fully automatic gearbox service station!** Built-in vehicle database with wiring diagrams. **Automatic detection of the direction of oil circulation in the gearbox system, no need to worry about the order in which the service hose are connected!** 