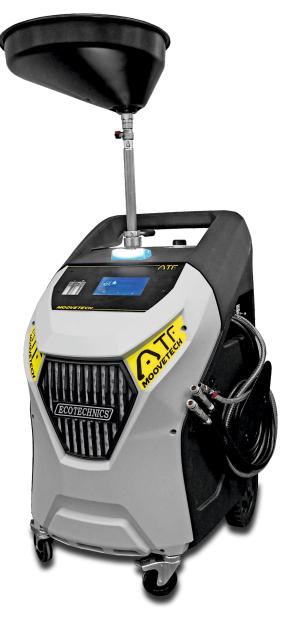

## ECK ATF MOOVETECH

## ECK ATF MOOVETECH

REFILLABLE OIL LEVEL

Ciroma

**Fully automatic gearbox service station!** Built-in vehicle database with wiring diagrams. **Automatic detection of the direction of oil circulation in the gearbox system, no need to worry about the order in which the service hose are connected!** 