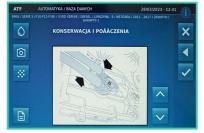

## ECK ATF MOOVETECH

REFILLABLE OIL LEVEL

Ciroma

**Fully automatic gearbox service station!** Built-in vehicle database with wiring diagrams. **Automatic detection of the direction of oil circulation in the gearbox system, no need to worry about the order in which the service hose are connected!** 