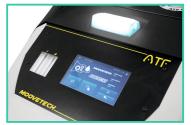

DEXTRON II, III, IV, GENERIC, DB OIL

<u>Coffrend</u>

STATUS LIGHT

DOUBLE SYSTEM OIL FILTERING

**CLEANING ADDITIVE TANK** 

LARGE 7" TOUCH DISPLAY CLEAR MENU IN ENGLISH

POSSIBILITY OF WIFI CONNECTION

3 METER HOSE SERVICE