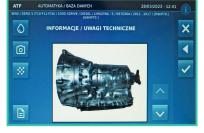

## ECK ATF MOOVETECH

REFILLABLE OIL LEVEL

Ciroma

**Fully automatic gearbox service station!** Built-in vehicle database with wiring diagrams. **Automatic detection of the direction of oil circulation in the gearbox system, no need to worry about the order in which the service hose are connected!** 