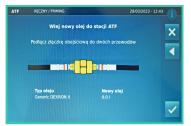

## ECK ATF MOOVETECH

REFILLABLE OIL LEVEL

Ciroma

**Fully automatic gearbox service station!** Built-in vehicle database with wiring diagrams. **Automatic detection of the direction of oil circulation in the gearbox system, no need to worry about the order in which the service hose are connected!** 