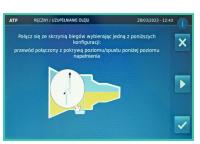

## ECK ATF MOOVETECH

REFILLABLE OIL LEVEL

Ciroma

**Fully automatic gearbox service station!** Built-in vehicle database with wiring diagrams. **Automatic detection of the direction of oil circulation in the gearbox system, no need to worry about the order in which the service hose are connected!** 