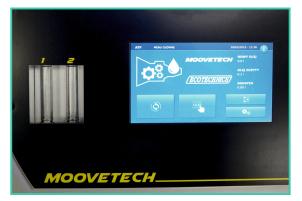

MACHINE INTERNAL CLEANING FUNCTION

230V/50Hz 2 FILTRY CZYSZCZĄCE 20 LITERS 25 LITERS 5g new and used oil, 5g cleaning liquid 9 I/min SCALABLE (DOSING BY OIL SCALES) STANDARD YES, PASSENGER CARS 7" COLORFUL TOUCH 3 METERS 5 ÷ 55 °C AUTOMATIC YES

DEXTRON II, III, IV, GENERIC, DB OIL

<u>Coffrend</u>

STATUS LIGHT

DOUBLE SYSTEM OIL FILTERING

**CLEANING ADDITIVE TANK** 

LARGE 7" TOUCH DISPLAY CLEAR MENU IN ENGLISH

POSSIBILITY OF WIFI CONNECTION

3 METER HOSE SERVICE

## ECK ATF MOOVETECH

REFILLABLE OIL LEVEL

Ciroma

**Fully automatic gearbox service station!** Built-in vehicle database with wiring diagrams. **Automatic detection of the direction of oil circulation in the gearbox system, no need to worry about the order in which the service hose are connected!** 