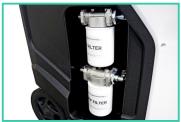

DEXTRON II, III, IV, GENERIC, DB OIL

<u>Coffrend</u>

STATUS LIGHT

DOUBLE SYSTEM OIL FILTERING

**CLEANING ADDITIVE TANK** 

LARGE 7" TOUCH DISPLAY CLEAR MENU IN ENGLISH

POSSIBILITY OF WIFI CONNECTION

3 METER HOSE SERVICE